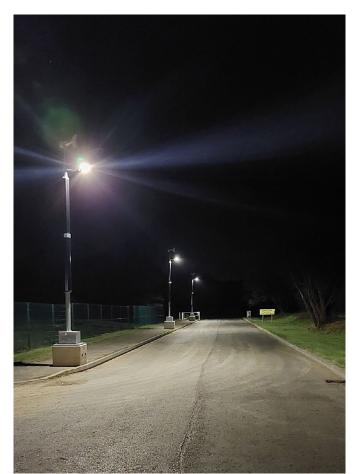

nsuring all year round up time when light is most needed
- Efficient LED Leading technology to maximise output efficiencies
- Battery management Reliable long life heated battery to maximise capacity
- Movement sensor Give maximum light output when needed otherwise conserves
- Five year warranty
- Adjustable light head
- 20W 3763 lumen 24VDC LED high efficiency light head
- Movement sensor
- Luminaire height options from 6.0m to 8.0m height standard height 6.0m

## Specifications

- Wide beam PIR movement sensor
- Ground mount options flange mount or in ground plant mount (for fixed applications)

  Concrete block mounted (for temporary applications)
- Illumination  $> 500 \text{m}^2$
- Option for auxillary power supply
- Light temperature variation possible for wildlife friendly zones







Car Park @6m High