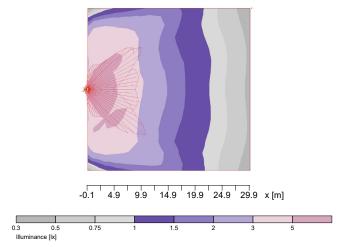

## Specifications

- Wide beam PIR movement sensor
- Ground mount options flange mount or in ground plant mount (for fixed applications)

  Concrete block mounted (for temporary applications)
- Illumination  $> 500 \text{m}^2$
- Option for auxillary power supply
- Light temperature variation possible for wildlife friendly zones

Car Park @6m High