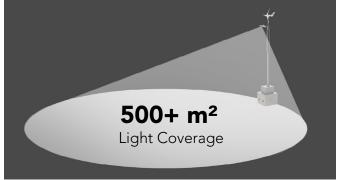

## Specifications

- Wide beam PIR movement sensor
- Ground mount options flange mount or in ground plant mount (for fixed applications)

  Concrete block mounted (for temporary applications)
- Illumination  $> 500 \text{m}^2$
- Option for auxillary power supply
- Light temperature variation possible for wildlife friendly zones