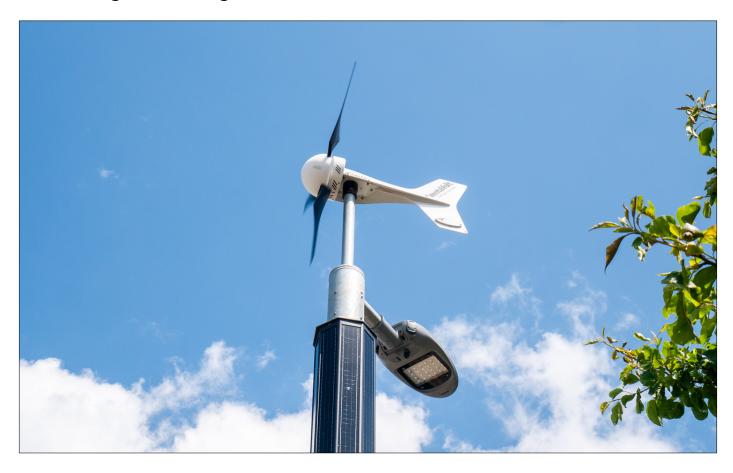

## Overview

**Benefits** 

The ReLuminate unit is one of the most flexible, reliable and highly engineered off-grid lighting solutions in the world. Designed to provide true zero-carbon lighting output in all exposed outdoor locations by drawing power from nature and removing the need for costly power infrastructure installations. ReLuminate is relied on by construction workers, local authorities and lighting specialists to deliver the reliable lighting output they need, every time.

- Carbon zero Zero grid energy usage
- Vertical solar Maximise solar gain all year and self-cleaning
- Wind turbine Ensuring all year round up time when light is most needed
- Efficient LED Leading technology to maximise output efficiencies
- Battery management Reliable long life heated battery to maximise capacity
- Movement sensor Give maximum light output when needed otherwise conserves
- Five year warranty
- Adjustable light head
- 20W 3763 lumen 24VDC LED high efficiency light head
- Movement sensor
- Luminaire height options from 6.0m to 8.0m height standard height 6.0m